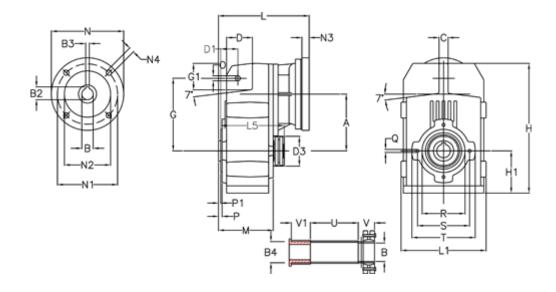

## **Measures**

| A = 211.30 | D1 = 65.0  | l5 = 222.0 | P1                                  | = 4.5    | V = 62  |
|------------|------------|------------|-------------------------------------|----------|---------|
| B = 50     | d3 = 120   | M = 163.0  | Q                                   | = M12x19 | V1 = 50 |
| B1 = 14    | G = 278    | N = 160    | R                                   | = 180    |         |
| B2 = 16.3  | G1 = 105.5 | N1 = 130   | S                                   | = 215    |         |
| B3 = 5     | H = 479.0  | N2 = 110   | Т                                   | = 250    |         |
| B4 = 50    | H1 = 144.0 | N4 = M8x16 | Tightening torque Nm adapter bushin | g = 6.0  |         |
| C = 20     | L = 339.5  | O = 22     | Tightening torque Nm shrink disc    | = 12.0   |         |
| D = 93.5   | L1 = 273   | P = 8.5    | U                                   | = 91.0   |         |